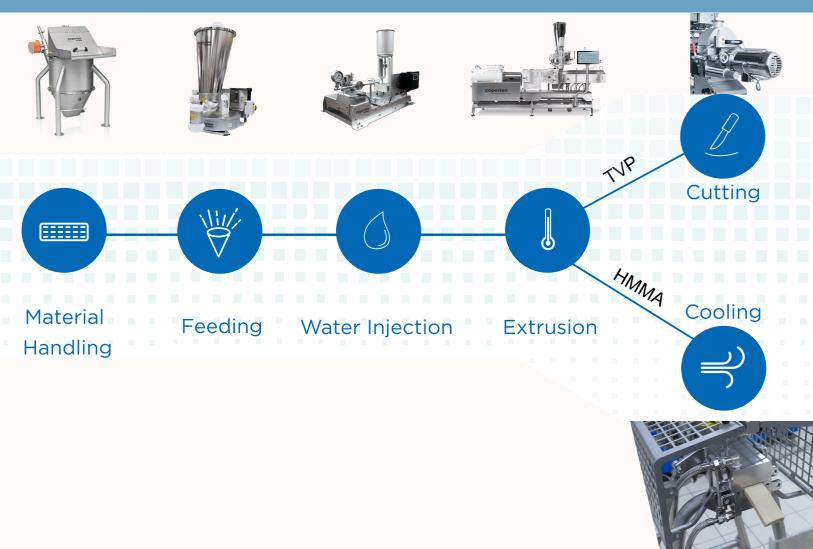

# **How Are Meat Analogues Produced?**

scenes

### Meat analogues from plant-based proteins

Dry Texturized Vegetable Proteins (TVP) & High Moisture Meat Analogues (HMMA)

are usually made from...







## The set-up

#### Feeding and Conveying Systems





The new **Food Extruder in Hybrid Design** from Coperion comes with a new adapter solution for a quick changeover from TVP to HMMA and vice versa.

## The production process



## coperion

Coperion is the industry and technology leader in extrusion and compounding systems, feeding systems and bulk material handling plants.

For more information please visit <a href="www.coperion.com">www.coperion.com</a> or contact <a href="mailto:info@coperion.com">info@coperion.com</a>

Follow us