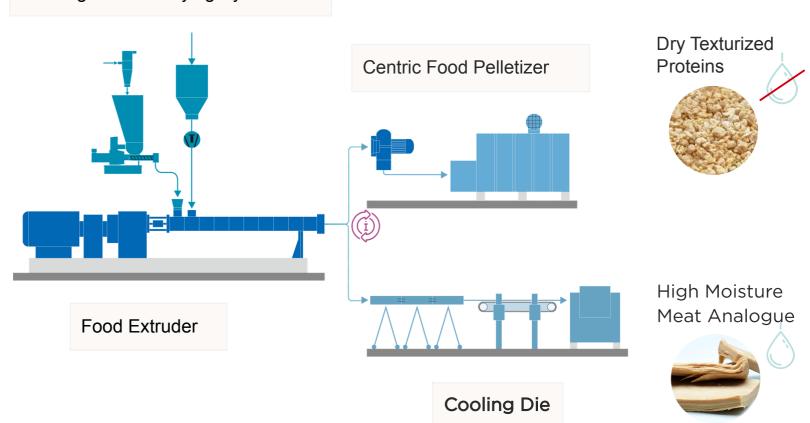

### Meat analogues from plant-based proteins

Dry Texturized Vegetable Proteins (TVP) & High Moisture Meat Analogues (HMMA)

are usually made from...

## The set-up

#### Feeding and Conveying Systems

The new **Food Extruder in Hybrid Design** from Coperion comes with a new adapter solution for a quick changeover from TVP to HMMA and vice versa.