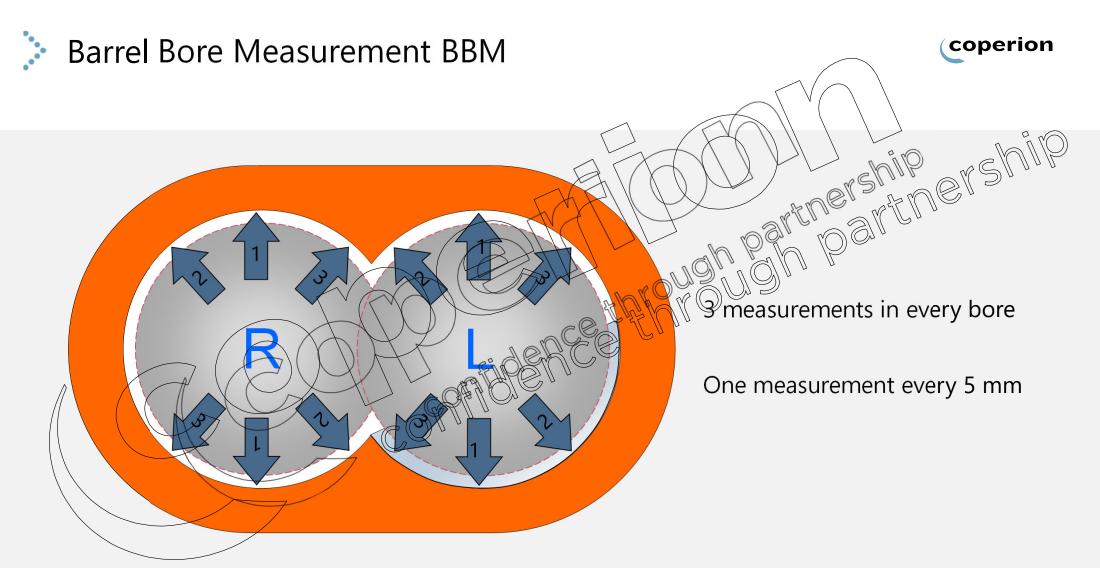

# **Barrel Bore Measurement BBM**

coperion

#### WHAT WE OFFER?

- Partnership oh partnershill > Precise measurement of the barrel bore without disassembly of the processing barrels
- > Analysis of the discovered defects, reporting and a detailed risk assessment
- Suitable for preventive failure detection to minimize production losse  $\geqslant$