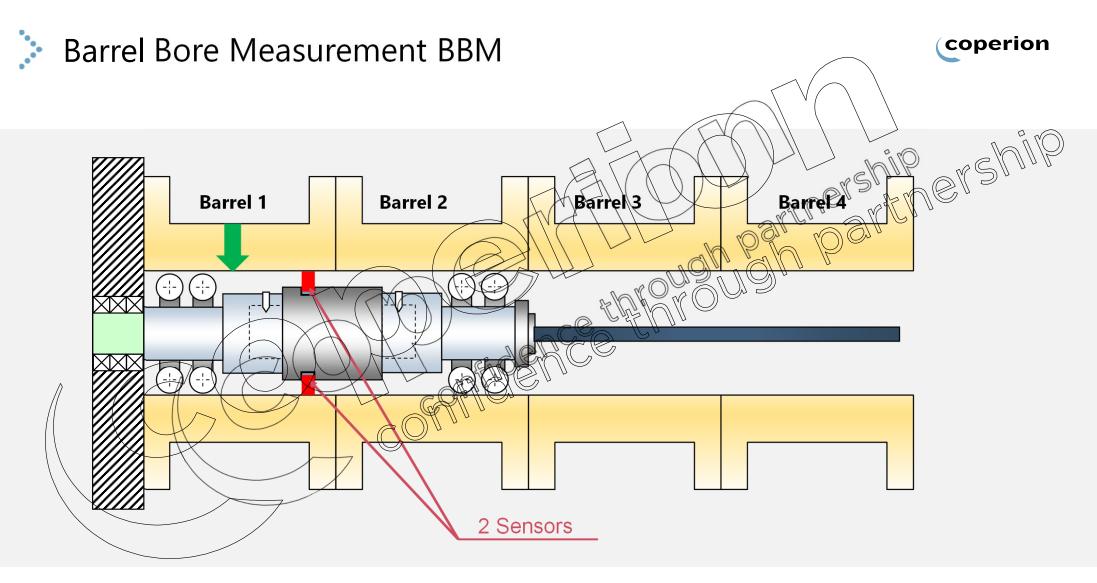

# **Barrel Bore Measurement BBM**

coperion

#### WHAT WE OFFER?

- Partnership oh partnershill > Precise measurement of the barrel bore without disassembly of the processing barrels
- > Analysis of the discovered defects, reporting and a detailed risk assessment
- Suitable for preventive failure detection to minimize production losse  $\geqslant$