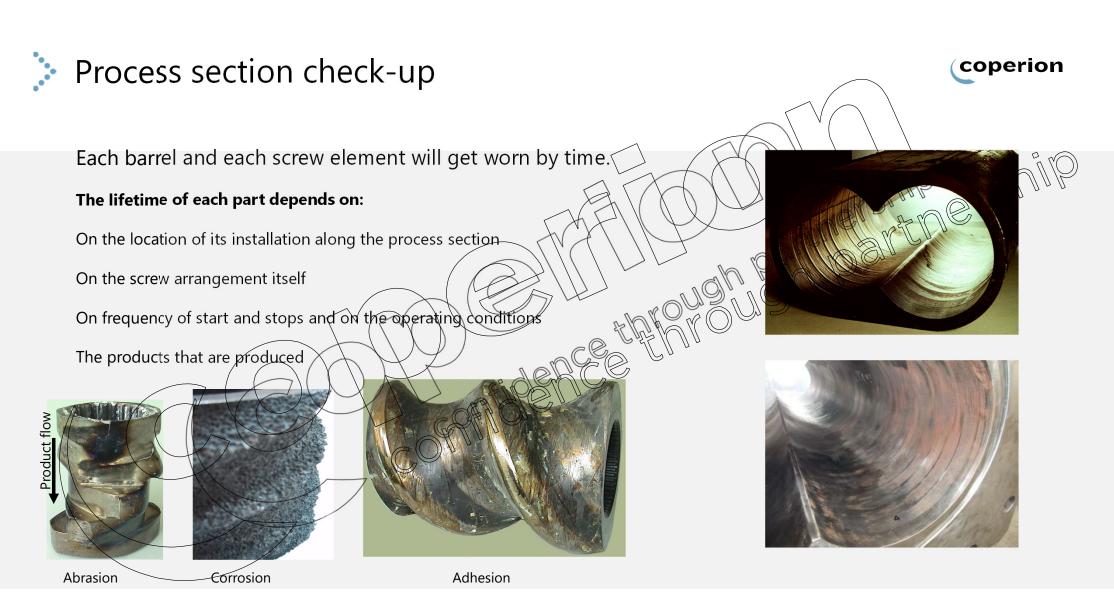

Company presentation

coperion

We can provide our services for all machines delivered by Coperion

Scope of service

coperion

- Start with an inspection to find out the actual status & condition
  Based on the inspection report, which will be shared by our engineer with customer and Service team, we will decide, if further steps (maintenance or modernization) are recommended with the Entitle Data and Service team, we will decide, if further steps (maintenance or modernization) are recommended or if the Extrader is in a good condition