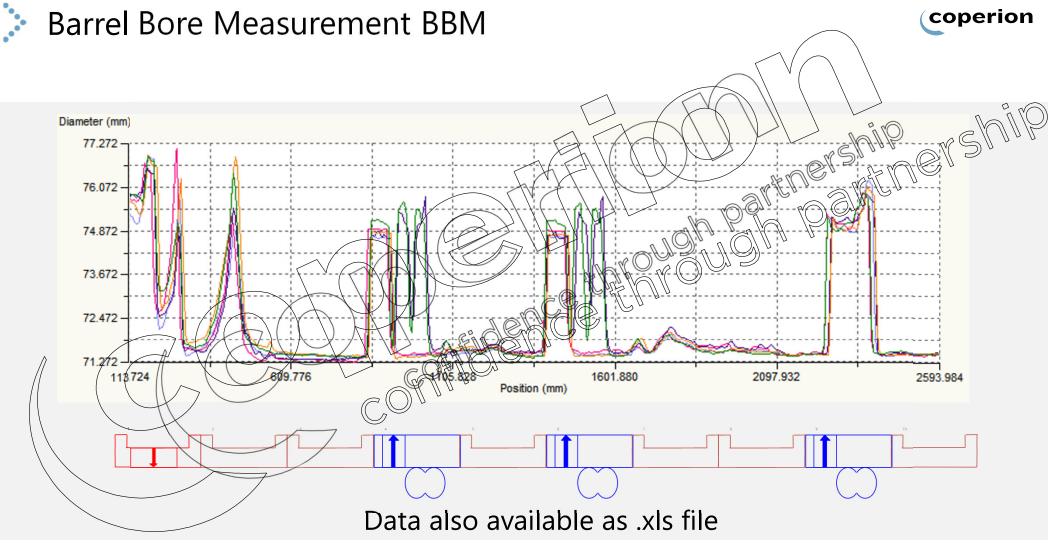

# **Barrel Bore Measurement BBM**

coperion

#### WHAT WE OFFER?

- Partnership oh partnershill > Precise measurement of the barrel bore without disassembly of the processing barrels
- > Analysis of the discovered defects, reporting and a detailed risk assessment
- Suitable for preventive failure detection to minimize production losse  $\geqslant$

Suitable for ZSK 32 to ZSK

SSE can be checked at the same time