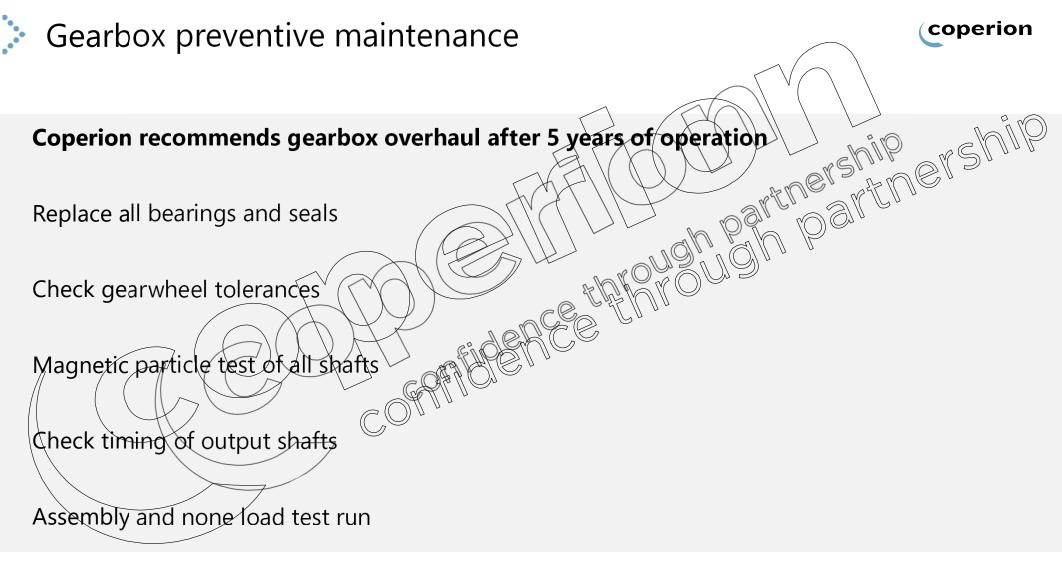

# Gearbox preventive maintenance

Saving money on maintenance can become costly

coperion