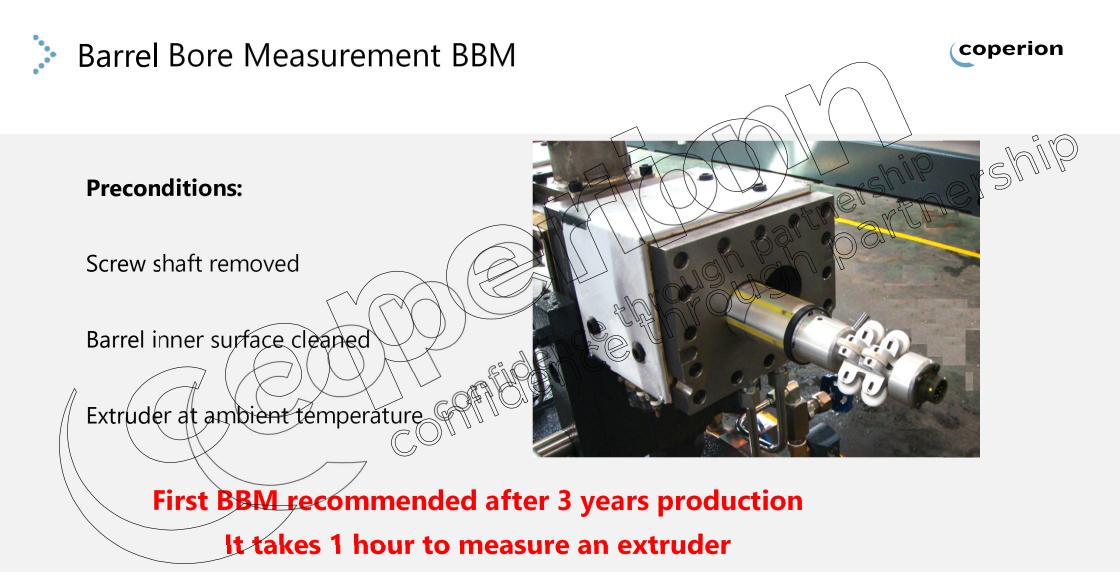

# **Barrel Bore Measurement BBM**

coperion

#### WHAT WE OFFER?

- Partnership oh partnershill > Precise measurement of the barrel bore without disassembly of the processing barrels
- > Analysis of the discovered defects, reporting and a detailed risk assessment
- Suitable for preventive failure detection to minimize production losse  $\geqslant$

Suitable for ZSK 32 to ZSK

SSE can be checked at the same time