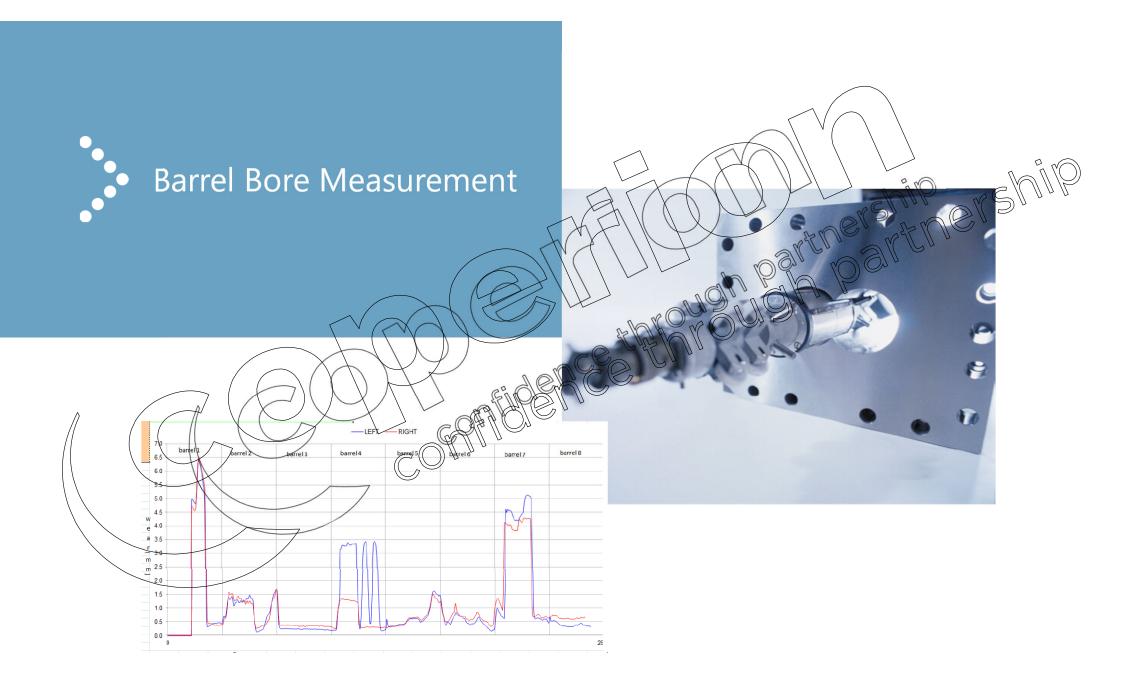

# **Barrel Bore Measurement BBM**

coperion

#### WHAT WE OFFER?

- Partnership oh partnershill > Precise measurement of the barrel bore without disassembly of the processing barrels
- > Analysis of the discovered defects, reporting and a detailed risk assessment
- Suitable for preventive failure detection to minimize production losse  $\geqslant$