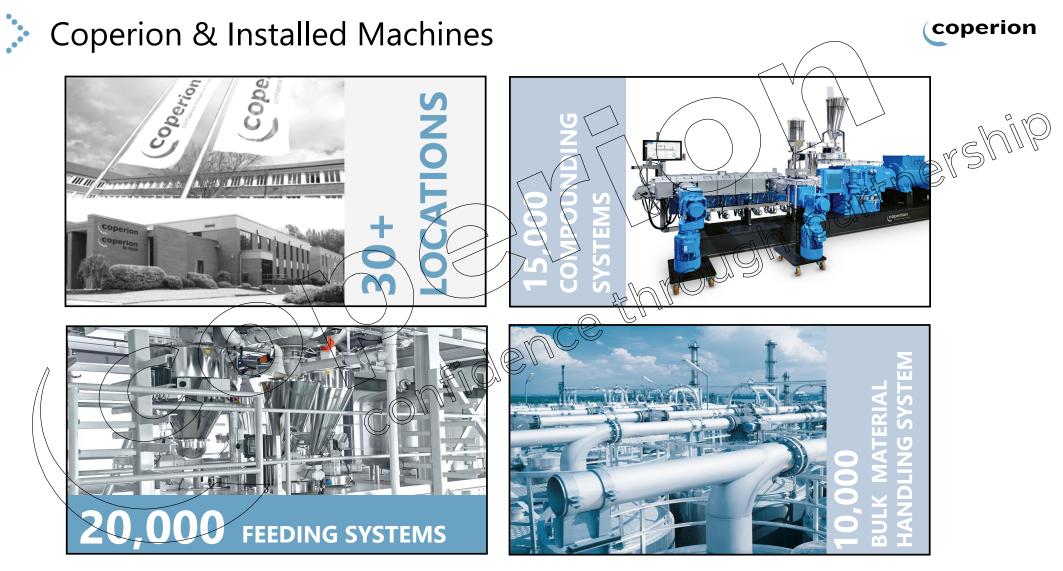

#### Coperion K.K.

- Located in Shin-Yokohama
- The team consists of 10 colleagues
  - > 3 new machine sates engineers
  - > 4 in the service department
  - > 3 administration, finance, HR and back office

P

- We have a number of partners for
  - Logistic and storage
  - Test laboratory (extrusion)
  - Repair and overhaul services
  - Sales partners

日新横浜

coperion

**Company Presentation Coperion** 

25/10/2024 4